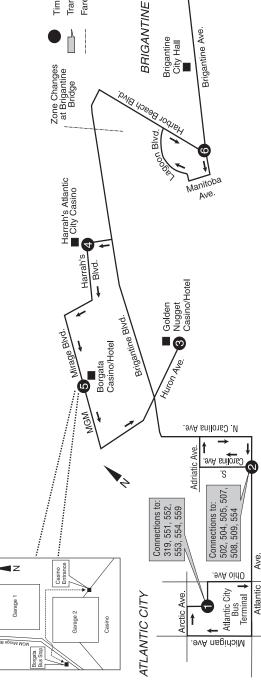

### How to determine your fare

Your fare is based on the number of zones you travel through. Check the map on this schedule to see how many zones you travel. Each time you cross a zone boundary, you must pay for another zone.

#### Cash Fares

| Γ   | Zone                                           | 1      | 2      | Transfer |
|-----|------------------------------------------------|--------|--------|----------|
| - [ | Adult                                          | \$1.60 | \$2.25 | \$0.70   |
|     | Children (5-11) &<br>Sr. Citizens (62 & Older) | \$0.75 | \$1.00 | \$0.30   |