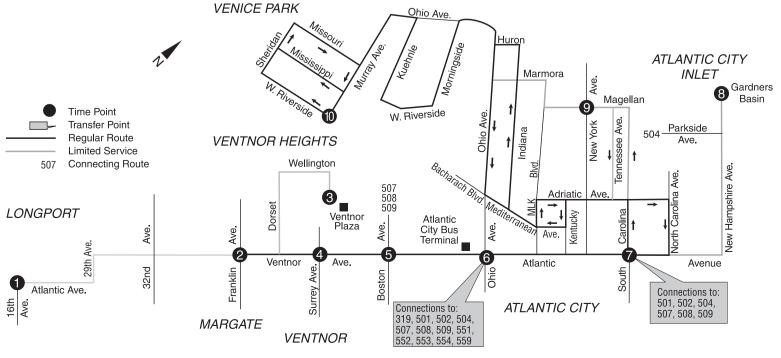

### How to determine your fare

Your fare is based on the number of zones you travel through. Check the map on this schedule to see how many zones you travel. Each time you cross a zone boundary, you must pay for another zone.

Passengers may connect at Atlantic and South Carolina Avenues in Atlantic City or Ventnor and Franklin Avenues in Margate with another 505 line bus for travel to a route branch not served by the bus originally boarded. (Venice Park, Ventnor Plaza, Inlet) Passengers should request a continuing trip ticket when boarding the first bus. There is no additional cost for this ticket.