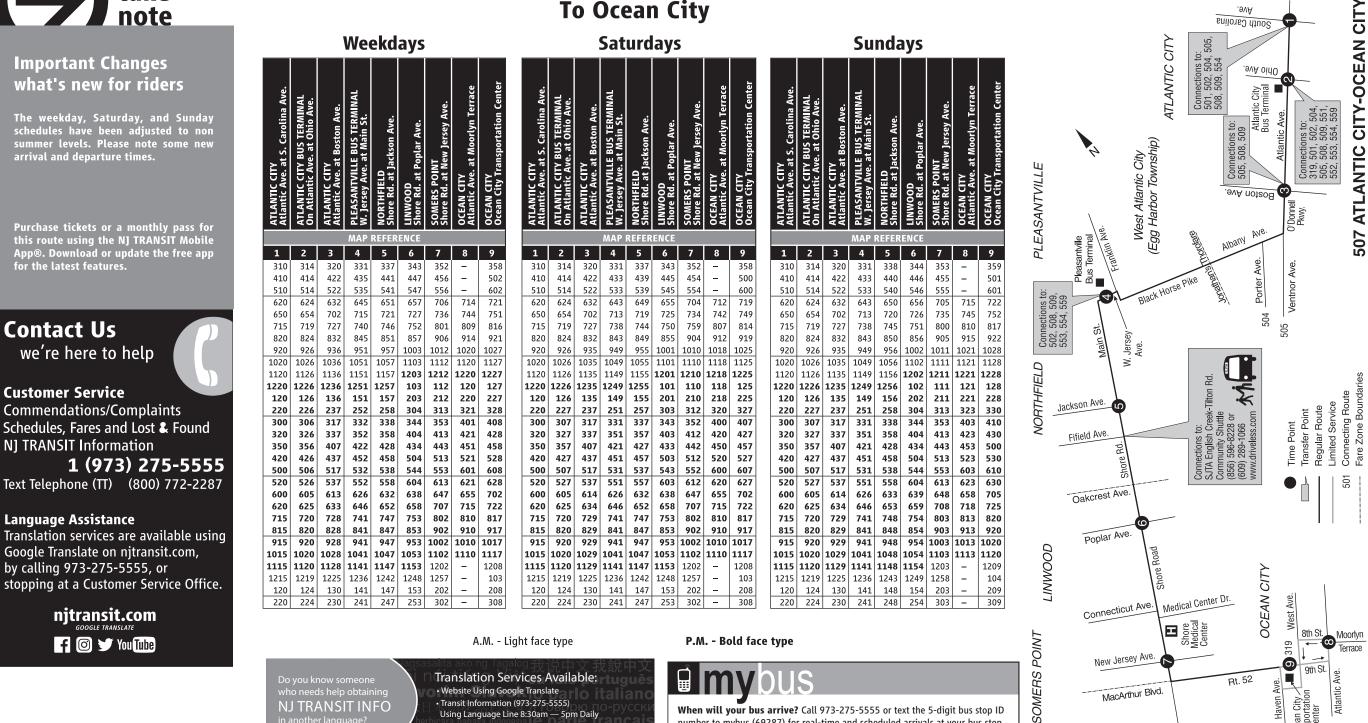

507

Š.

NJTRANSIT.COM

2 € ATLANTIC CITY

NORTHFIELD

OCEAN CITY

SOMERS POINT

Shore Medical Center

Ocean City Transportation Ctr.

🕤 LINWOOD

PLEASANÍVILLE Pleasantville Bus Terminal

service

with

Atlantic City Bus Terminal

BUS

A.M. - Light face type