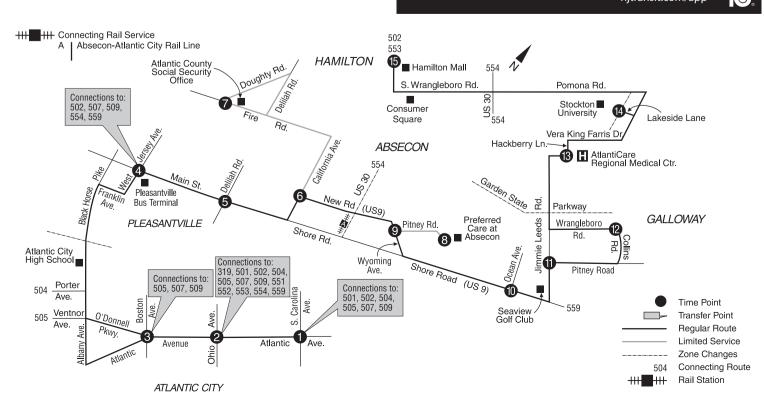

## **To Atlantic City Weekdays**

|                                    |                                          |                                                          |                                                     |                                                     |                                                             | ***                                   | .c.nuc                               | - ) -                                                  |                                             |                                          |                                                          |                                               |                                                                 |                                                    |  |
|------------------------------------|------------------------------------------|----------------------------------------------------------|-----------------------------------------------------|-----------------------------------------------------|-------------------------------------------------------------|---------------------------------------|--------------------------------------|--------------------------------------------------------|---------------------------------------------|------------------------------------------|----------------------------------------------------------|-----------------------------------------------|-----------------------------------------------------------------|----------------------------------------------------|--|
| HAMILTON TOWNSHIP<br>Hamilton Mall | GALLOWAY TOWNSHIP<br>Stockton University | GALLOWAY TOWNSHIP<br>AtlantiCare Regional Medical Center | GALLOWAY TOWNSHIP<br>Wrangleboro Rd. at Collins Rd. | GALLOWAY TOWNSHIP<br>Jimmie Leeds Rd. at Pitney Rd. | GALLOWAY TOWNSHIP (Seaview Golf Club)<br>RT-9 at Ocean Ave. | ABSECON<br>Wyoming Ave. at Pitney Rd. | ABSECON<br>Preferred Care at Absecon | EGG HARBOR<br>Atlantic County - Social Security Office | PLEASANTVILLE<br>California Ave. at New Rd. | PLEASANTVILLE<br>Main St. at Delilah Rd. | PLEASANTVILLE BUS TERMINAL<br>W. Jersey Ave. at Main St. | ATLANTIC CITY<br>Atlantic Ave. at Boston Ave. | ATLANTIC CITY BUS TERMINAL<br>Across Atlantic Ave. at Ohio Ave. | ATLANTIC CITY<br>S. Carolina Ave. at Atlantic Ave. |  |
|                                    | MAP REFERENCE                            |                                                          |                                                     |                                                     |                                                             |                                       |                                      |                                                        |                                             |                                          |                                                          |                                               |                                                                 |                                                    |  |
| 15                                 |                                          |                                                          |                                                     |                                                     |                                                             |                                       |                                      |                                                        | 6                                           | 5                                        | 4                                                        | 3                                             | 2                                                               | 1                                                  |  |
| 526                                | 544                                      | 550                                                      | 559                                                 | 607                                                 | 611                                                         | 615                                   | -                                    | -                                                      | 619                                         | 624                                      | 630                                                      | 643                                           | 650                                                             | 653                                                |  |
| 626                                | 644                                      | 650                                                      | 659                                                 | 707                                                 | 711                                                         | 715                                   | -                                    | -                                                      | 719                                         | 724                                      | 730                                                      | 743                                           | 750                                                             | 753                                                |  |
| 726                                | 744                                      | 750                                                      | 759                                                 | 807                                                 | 811                                                         | 815                                   |                                      |                                                        | 819                                         | 824                                      | 830                                                      | 843                                           | 850                                                             | 853                                                |  |
| 825                                | 843                                      | 849                                                      | 858                                                 | 906                                                 | 910                                                         | 914                                   | -                                    | _                                                      | 919                                         | 924                                      | 930                                                      | 944                                           | 953                                                             | 956                                                |  |
| 912                                | 930                                      | 936                                                      | 946                                                 | 954                                                 | 958                                                         | 1002                                  | -                                    | 1012                                                   | 1020                                        | 1024                                     | 1030                                                     | 1044                                          | 1054                                                            | 1058                                               |  |
| 1025                               | 1043                                     | 1049                                                     | 1058                                                | 1106                                                | 1110                                                        | 1114                                  | -                                    | -                                                      | 1119                                        | 1124                                     | 1130                                                     | 1144                                          | 1153                                                            | 1156                                               |  |
| 1112                               | 1130                                     | 1136                                                     | 1146                                                | 1154                                                | 1158                                                        | 1202                                  | -                                    | 1212                                                   | 1220                                        | 1224                                     | 1230                                                     | 1244                                          | 1254                                                            | 1259                                               |  |
| 1225                               | 1243                                     | 1249                                                     | 1258                                                | 106                                                 | 110                                                         | 114                                   |                                      |                                                        | 119                                         | 124                                      | 130                                                      | 144                                           | 153                                                             | 157                                                |  |
| 124                                | 142                                      | 148                                                      | 157                                                 | 205                                                 | 209                                                         | 213                                   | -                                    | -                                                      | 219                                         | 224                                      | 230                                                      | 244                                           | 253                                                             | 257                                                |  |
| 224                                | 242                                      | 248                                                      | 257                                                 | 305                                                 | 309                                                         | 313                                   | - 240                                | -                                                      | 319                                         | 324                                      | 330                                                      | 344                                           | 353                                                             | 357                                                |  |
|                                    | -<br>348                                 | - 254                                                    | -<br>403                                            | 411                                                 | -<br>415                                                    | -<br>419                              | 319                                  | 331                                                    | 339                                         | 344<br>430                               | 350                                                      | 404<br>450                                    | 413<br>459                                                      | 417<br>503                                         |  |
| 330<br>430                         | 348<br>448                               | 354<br>454                                               | 503                                                 | 411<br>511                                          | 515                                                         | 519                                   | _                                    | _                                                      | 425<br>525                                  | 530                                      | 436<br>536                                               | 550                                           | 459<br>559                                                      | 602                                                |  |
| 546                                | 604                                      | 610                                                      | 619                                                 | 627                                                 | 631                                                         | 635                                   |                                      |                                                        | 639                                         | 644                                      | 650                                                      | 703                                           | 710                                                             | 713                                                |  |
| 646                                | 704                                      | 710                                                      | 719                                                 | 727                                                 | 731                                                         | 735                                   |                                      |                                                        | 739                                         | 744                                      | 750                                                      | 803                                           | 810                                                             | 813                                                |  |
| 746                                | 804                                      | 810                                                      | 819                                                 | 827                                                 | 831                                                         | 835                                   |                                      |                                                        | 839                                         | 844                                      | 850                                                      | 903                                           | 910                                                             | 913                                                |  |
| 846                                | 904                                      | 910                                                      | 919                                                 | 927                                                 | 931                                                         | 935                                   | _                                    | _                                                      | 939                                         | 944                                      | 950                                                      | 1003                                          | 1010                                                            | 1013                                               |  |
| 947                                | 1005                                     | 1011                                                     | 1020                                                | 1028                                                | 1032                                                        | 1036                                  | _                                    | _                                                      | 1040                                        | 1044                                     | 1050                                                     | 1103                                          | 1110                                                            | 1113                                               |  |
| -                                  | 1105                                     | 1111                                                     | 1120                                                | 1128                                                | 1132                                                        | 1136                                  | _                                    | _                                                      | 1140                                        | 1144                                     | 1150                                                     | 1203                                          | 1208                                                            | 1211                                               |  |
| -                                  | 1209                                     | 1214                                                     | 1223                                                | 1230                                                | 1234                                                        | 1238                                  | _                                    | _                                                      | 1242                                        | 1245                                     | 1250                                                     | 102                                           | 107                                                             | 110                                                |  |
| 1 _ 1                              | 109                                      | 114                                                      | 123                                                 | 130                                                 | 134                                                         | 138                                   | _                                    | _                                                      | 142                                         | 145                                      | 150                                                      | 202                                           | 207                                                             | 210                                                |  |

## **Saturdays**

| HAMILTON TOWNSHIP Hamilton Mall | GALLOWAY TOWNSHIP<br>Stockton University | GALLOWAY TOWNSHIP<br>AtlantiCare Regional Medical Center | GALLOWAY TOWNSHIP<br>Wrangleboro Rd. at Collins Rd. | GALLOWAY TOWNSHIP<br>Jimmie Leeds Rd. at Pitney Rd. | GALLOWAY TOWNSHIP (Seaview Golf Club) RT-9 at Ocean Ave. | The ABSECON Myoming Ave. at Pitney Rd. | ABSECON<br>Preferred Care at Absecon | 유 PLEASANTVILLE<br>California Ave. at New Rd. | PLEASANTVILLE<br>Main St. at Delilah Rd. | PLEASANTVILLE BUS TERMINAL<br>W. Jersey Ave. at Main St. | ATLANTIC CITY Atlantic Ave. at Boston Ave. | ATLANTIC CITY BUS TERMINAL Across Atlantic Ave. at Ohio Ave. | ATLANTIC CITY 5. Carolina Ave. at Atlantic Ave. |
|---------------------------------|------------------------------------------|----------------------------------------------------------|-----------------------------------------------------|-----------------------------------------------------|----------------------------------------------------------|----------------------------------------|--------------------------------------|-----------------------------------------------|------------------------------------------|----------------------------------------------------------|--------------------------------------------|--------------------------------------------------------------|-------------------------------------------------|
| 15                              | 14                                       | 13                                                       | 12                                                  | 11                                                  | 10                                                       | 9                                      | 8                                    | 6                                             | 5                                        | 4                                                        | 3                                          | 2                                                            | 1                                               |
| 527                             | 545                                      | 550                                                      | 558                                                 | 606                                                 | 610                                                      | 614                                    | _                                    | 619                                           | 623                                      | 628                                                      | 640                                        | 648                                                          | 651                                             |
| 626                             | 644                                      | 649                                                      | 657                                                 | 705                                                 | 709                                                      | 713                                    | -                                    | 718                                           | 722                                      | 727                                                      | 740                                        | 748                                                          | 751                                             |
| 726                             | 744                                      | 749                                                      | 757                                                 | 805                                                 | 809                                                      | 813                                    |                                      | 818                                           | 822                                      | 827                                                      | 840                                        | 848                                                          | 851                                             |
| 825                             | 843                                      | 848                                                      | 856                                                 | 904                                                 | 908                                                      | 912                                    | -                                    | 917                                           | 922                                      | 927                                                      | 941                                        | 950                                                          | 953                                             |
| 925                             | 943                                      | 948                                                      | 956                                                 | 1004                                                | 1008                                                     | 1012                                   | -                                    | 1017                                          | 1022                                     | 1027                                                     | 1041                                       | 1050                                                         | 1053                                            |
| 1025                            | 1043                                     | 1048                                                     | 1056                                                | 1104                                                | 1108                                                     | 1112                                   | -                                    | 1117                                          | 1122                                     | 1127                                                     | 1141                                       | 1150                                                         | 1154                                            |
| 1125                            | 1143                                     | 1148                                                     | 1156                                                | 1204                                                | 1208                                                     | 1212                                   | -                                    | 1217                                          | 1222                                     | 1227                                                     | 1241                                       | 1250                                                         | 1254                                            |
|                                 | 1243                                     | 1248                                                     | 1256                                                | 104                                                 | 108                                                      | 112                                    | _                                    | 117                                           | 122                                      | 127                                                      | 141                                        | 150                                                          | 154                                             |
| 124                             | 142                                      | 147                                                      | 155                                                 | 203                                                 | 207                                                      | 211                                    | -                                    | 216                                           | 221                                      | 226                                                      | 240                                        | 249                                                          | 253                                             |
| 220                             | 238                                      | 243                                                      | 251                                                 | 259                                                 | 303                                                      | 307                                    | 310                                  | 317                                           | 322                                      | 327                                                      | 341                                        | 350                                                          | 354                                             |
| 330                             | 348                                      | 353                                                      | 401                                                 | 409                                                 | 413                                                      | 417                                    | _                                    | 422                                           | 427                                      | 432                                                      | 446                                        | 455                                                          | 459                                             |
| 430                             | 448                                      | 453                                                      | 501                                                 | 509                                                 | 513                                                      | 517                                    | _                                    | 522                                           | 527                                      | 532                                                      | 546                                        | 555                                                          | 559<br>710                                      |
| 546                             | 40-                                      |                                                          |                                                     | 4-0-                                                |                                                          |                                        |                                      |                                               |                                          |                                                          |                                            |                                                              |                                                 |
| 200                             | 604                                      | 609                                                      | 617                                                 | 624                                                 | 628                                                      | 632                                    |                                      | 637                                           | 641                                      | 646                                                      | 659                                        | 707                                                          | 710                                             |
| 646                             | 704                                      | 709                                                      | 717                                                 | 724                                                 | 728                                                      | 732                                    | -                                    | 737                                           | 741                                      | 746                                                      | 759                                        | 807                                                          | 810                                             |
| 746                             | 704<br>804                               | 709<br>809                                               | 717<br>817                                          | 724<br>824                                          | 728<br>828                                               | 732<br>832                             | -                                    | 737<br>837                                    | 741<br>841                               | 746<br>846                                               | 759<br>859                                 | 807<br>907                                                   | 810<br>910                                      |
| 746<br>846                      | 704<br>804<br>904                        | 709<br>809<br>909                                        | 717<br>817<br>917                                   | 724<br>824<br>924                                   | 728<br>828<br>928                                        | 732<br>832<br>932                      | -<br>-<br>-                          | 737<br>837<br>937                             | 741<br>841<br>941                        | 746<br>846<br>946                                        | 759<br>859<br>959                          | 807<br>907<br>1007                                           | 810<br>910<br>1010                              |
| 746<br>846<br>947               | 704<br>804<br>904<br>1005                | 709<br>809<br>909<br>1010                                | 717<br>817<br>917<br>1018                           | 724<br>824<br>924<br>1025                           | 728<br>828<br>928<br>1029                                | 732<br>832<br>932<br>1033              | -<br>-<br>-                          | 737<br>837<br>937<br>1038                     | 741<br>841<br>941<br>1042                | 746<br>846<br>946<br>1047                                | 759<br>859<br>959<br>1100                  | 807<br>907<br>1007<br>1108                                   | 810<br>910<br>1010<br>1111                      |
| 746<br>846<br>947               | 704<br>804<br>904                        | 709<br>809<br>909                                        | 717<br>817<br>917                                   | 724<br>824<br>924                                   | 728<br>828<br>928                                        | 732<br>832<br>932                      | -<br>-<br>-                          | 737<br>837<br>937                             | 741<br>841<br>941                        | 746<br>846<br>946                                        | 759<br>859<br>959                          | 807<br>907<br>1007                                           | 810<br>910<br>1010                              |

## Sundays

|                                                                      |                                          |                                                          |                                                     |                                                     | _                                                           | oun                                   | ,                                    | _                                           |                                          |                                                          |                                               |                                                                 |                                                                                                                        |
|----------------------------------------------------------------------|------------------------------------------|----------------------------------------------------------|-----------------------------------------------------|-----------------------------------------------------|-------------------------------------------------------------|---------------------------------------|--------------------------------------|---------------------------------------------|------------------------------------------|----------------------------------------------------------|-----------------------------------------------|-----------------------------------------------------------------|------------------------------------------------------------------------------------------------------------------------|
| HAMILTON TOWNSHIP<br>Hamilton Mall                                   | GALLOWAY TOWNSHIP<br>Stockton University | GALLOWAY TOWNSHIP<br>AtlantiCare Regional Medical Center | GALLOWAY TOWNSHIP<br>Wrangleboro Rd. at Collins Rd. | GALLOWAY TOWNSHIP<br>Jimmie Leeds Rd. at Pitney Rd. | GALLOWAY TOWNSHIP (Seaview Golf Club)<br>RT-9 at Ocean Ave. | ABSECON<br>Wyoming Ave. at Pitney Rd. | ABSECON<br>Preferred Care at Absecon | PLEASANTVILLE<br>California Ave. at New Rd. | PLEASANTVILLE<br>Main St. at Delilah Rd. | PLEASANTVILLE BUS TERMINAL<br>W. Jersey Ave. at Main St. | ATLANTIC CITY<br>Atlantic Ave. at Boston Ave. | ATLANTIC CITY BUS TERMINAL<br>Across Atlantic Ave. at Ohio Ave. | ATLANTIC CITY<br>S. Carolina Ave. at Atlantic Ave.                                                                     |
|                                                                      |                                          |                                                          |                                                     |                                                     | MA                                                          |                                       | EREN                                 |                                             |                                          |                                                          |                                               |                                                                 |                                                                                                                        |
| 15                                                                   | 14                                       | 13                                                       | 12                                                  | 11                                                  | 10                                                          | 9                                     | 8                                    | 6                                           | 5                                        | 4                                                        | 3                                             | 2                                                               | 1                                                                                                                      |
| 526                                                                  | 544                                      | 549                                                      | 557                                                 | 605                                                 | 609                                                         | 613                                   |                                      | 617                                         | 621                                      | 626                                                      | 639                                           | 647                                                             | 650                                                                                                                    |
| 626                                                                  | 644                                      | 649                                                      | 657                                                 | 705                                                 | 709                                                         | 713                                   | _                                    | 717                                         | 721                                      | 726                                                      | 739                                           | 747                                                             | 750                                                                                                                    |
| 726                                                                  | 744                                      | 749                                                      | 757                                                 | 805                                                 | 809                                                         | 813                                   | _                                    | 817                                         | 821                                      | 826                                                      | 839                                           | 847                                                             | 850                                                                                                                    |
| 825                                                                  | 843                                      | 848                                                      | 856                                                 | 904                                                 | 908                                                         | 912                                   | -                                    | 916                                         | 921                                      | 926                                                      | 940                                           | 949                                                             | 952                                                                                                                    |
| 925                                                                  | 943                                      | 948                                                      | 956                                                 | 1004                                                | 1008                                                        | 1012                                  | -                                    | 1016                                        | 1021                                     | 1026                                                     | 1040                                          | 1049                                                            | 1052                                                                                                                   |
| 1025                                                                 | 1043                                     | 1048                                                     | 1056                                                | 1104                                                | 1108                                                        | 1112                                  | -                                    | 1116                                        | 1121                                     | 1126                                                     | 1140                                          | 1149                                                            | 1153                                                                                                                   |
| 1125                                                                 | 1143                                     | 1148                                                     | 1156                                                | 1204                                                | 1208                                                        | 1212                                  | -                                    | 1216                                        | 1221                                     | 1226                                                     | 1240                                          | 1249                                                            | 1253                                                                                                                   |
| 1225                                                                 | 1243                                     | 1248                                                     | 1256                                                | 104                                                 | 108<br>207                                                  | 112<br>211<br>307                     | _                                    | 116<br>215<br>317                           | 121                                      | 1226<br>126<br>225<br>327                                | 140<br>239<br>341                             | 149                                                             | 750<br>850<br>952<br>1052<br>1153<br><b>1253</b><br><b>252</b><br><b>354</b><br><b>458</b><br><b>558</b><br><b>709</b> |
| 124                                                                  | 142                                      | 147                                                      | 155<br>251                                          | 203                                                 | 207                                                         | 211                                   | -                                    | 215                                         | 220<br>322                               | 225                                                      | 239                                           | 248                                                             | 252                                                                                                                    |
| 220                                                                  | 238                                      | 243                                                      | 251                                                 | 259<br>409                                          | 303                                                         | 307                                   | 310                                  | 317                                         | 322                                      | 327                                                      | 341                                           | 350                                                             | 354                                                                                                                    |
| 330                                                                  | 348                                      | 353                                                      | 401                                                 | 409                                                 | 413                                                         | 417                                   | -                                    | 421                                         | 426                                      | 431                                                      | 445                                           | 454                                                             | 458                                                                                                                    |
| 430                                                                  | 448<br>604                               | 453<br>609                                               | 501<br>617                                          | 509                                                 | 513<br>628                                                  | 21/                                   | _                                    | 521<br>636                                  | 526<br>640                               | 531<br>645                                               | 545                                           | 554<br>706                                                      | 700                                                                                                                    |
| 726<br>825<br>925<br>1025<br>1125<br>124<br>220<br>330<br>430<br>546 | 704                                      | 709                                                      | 717                                                 | 624<br>724<br>824<br>924<br>1025<br>1125            | 728                                                         | 517<br>632<br>732<br>832              | _                                    | 736                                         | 740                                      | 745                                                      | 658<br>758<br>858                             | 806                                                             | 209                                                                                                                    |
| 746                                                                  | 804                                      | 809                                                      | 817                                                 | 824                                                 | 828                                                         | 832                                   |                                      | 836                                         | 840                                      | 845                                                      | 858                                           | 906                                                             | 809<br>909                                                                                                             |
| 846                                                                  | 904                                      | 909                                                      | 917                                                 | 924                                                 | 928                                                         | 932                                   | _                                    | 936                                         | 940                                      | 945                                                      | 958                                           | 1006                                                            | 1009                                                                                                                   |
| 947                                                                  | 1005                                     | 1010                                                     | 1018                                                | 1025                                                | 1029                                                        | 1033                                  | _                                    | 1037                                        | 1041                                     | 1046                                                     | 1059                                          | 1107                                                            | 1110                                                                                                                   |
|                                                                      | 1105                                     | 1110                                                     | 1118                                                | 1125                                                | 1129                                                        | 1133                                  | _                                    | 1137                                        | 1141                                     | 1146                                                     | 1159                                          | 1207                                                            | 1210                                                                                                                   |
| _                                                                    | 1209                                     | 1214                                                     | 1222                                                | 1229                                                | 1233                                                        | 1237                                  | _                                    | 1241                                        | 1245                                     | 1250                                                     | 102                                           | 108                                                             | 1210<br>111                                                                                                            |
| 1 /                                                                  | 109                                      | 114                                                      | 122                                                 | 129                                                 | 133                                                         | 137                                   | _                                    | 141                                         | 145                                      | 150                                                      | 202                                           | 208                                                             | 211                                                                                                                    |

# To Stockton College-Hamilton Mall

|                                                    |                                                             |                                               |                                                          |                                          |                                       | We                                                     | ekda                                 | ays                                   |                                                             |                                                     |                                                     |                                                          |                                          |                                    |  |
|----------------------------------------------------|-------------------------------------------------------------|-----------------------------------------------|----------------------------------------------------------|------------------------------------------|---------------------------------------|--------------------------------------------------------|--------------------------------------|---------------------------------------|-------------------------------------------------------------|-----------------------------------------------------|-----------------------------------------------------|----------------------------------------------------------|------------------------------------------|------------------------------------|--|
| ATLANTIC CITY<br>Atlantic Ave. at S. Carolina Ave. | ATLANTIC CITY BUS TERMINAL<br>On Atlantic Ave. at Ohio Ave. | ATLANTIC CITY<br>Atlantic Ave. at Boston Ave. | PLEASANTVILLE BUS TERMINAL<br>W. Jersey Ave. at Main St. | PLEASANTVILLE<br>Main St. at Delilah Rd. | ABSECON<br>California Ave. at New Rd. | EGG HARBOR<br>Atlantic County - Social Security Office | ABSECON<br>Preferred Care at Absecon | ABSECON<br>Wyoming Ave. at Pitney Rd. | GALLOWAY TOWNSHIP (Seaview Golf Club)<br>RT-9 at Ocean Ave. | GALLOWAY TOWNSHIP<br>Pitney Rd. at Jimmie Leeds Rd. | GALLOWAY TOWNSHIP<br>Wrangleboro Rd. at Collins Rd. | GALLOWAY TOWNSHIP<br>AtlantiCare Regional Medical Center | GALLOWAY TOWNSHIP<br>Stockton University | HAMILTON TOWNSHIP<br>Hamilton Mall |  |
| MAP REFERENCE  1 2 3 4 5 6 7 8 9 10 11 12 13 14 1  |                                                             |                                               |                                                          |                                          |                                       |                                                        |                                      |                                       |                                                             |                                                     |                                                     |                                                          | 15                                       |                                    |  |
| 540                                                | 544                                                         | 552                                           | 605                                                      | 610                                      | 614                                   |                                                        | 620                                  | 623                                   | 627                                                         | 631                                                 | 638                                                 | 647                                                      | 654                                      | 709                                |  |
| 640                                                | 644                                                         | 652                                           | 705                                                      | 711                                      | 715                                   | _                                                      | -                                    | 719                                   | 723                                                         | 727                                                 | 734                                                 | 743                                                      | 750                                      | 805                                |  |
| 730                                                | 734                                                         | 742                                           | 755                                                      | 800                                      | 804                                   | 809                                                    | _                                    |                                       | -                                                           |                                                     |                                                     | _                                                        | -                                        | -                                  |  |
| 745                                                | 749                                                         | 757                                           | 810                                                      | 816                                      | 820                                   | _                                                      | _                                    | 824                                   | 828                                                         | 832                                                 | 839                                                 | 848                                                      | 855                                      | 910                                |  |
| 840                                                | 844                                                         | 852                                           | 906                                                      | 911                                      | 915                                   | 920                                                    | _                                    | 932                                   | 936                                                         | 940                                                 | 947                                                 | 956                                                      | 1003                                     | 1018                               |  |
| 940                                                | 946                                                         | 956                                           | 1011                                                     | 1016                                     | 1020                                  | 1025                                                   | _                                    | 1037                                  | 1041                                                        | 1045                                                | 1052                                                | 1101                                                     | 1108                                     | 1123                               |  |
| 1040                                               | 1046                                                        | 1056                                          | 1111                                                     | 1117                                     | 1121                                  | _                                                      | _                                    | 1126                                  | 1130                                                        | 1134                                                | 1141                                                | 1150                                                     | 1157                                     | 1212                               |  |
| 1140                                               | 1146                                                        | 1156                                          | 1211                                                     | 1216                                     | 1220                                  | _                                                      | _                                    | 1225                                  | 1229                                                        | 1233                                                | 1240                                                | 1249                                                     | 1256                                     | 111                                |  |
| 1240                                               | 1246                                                        | 1256                                          | 111                                                      | 116                                      | 120                                   | 125                                                    | _                                    | 137                                   | 141                                                         | 145                                                 | 152                                                 | 201                                                      | 208                                      | 223                                |  |
| 140                                                | 146                                                         | 156                                           | 211                                                      | 217                                      | 221                                   | -                                                      | -                                    | 226                                   | 230                                                         | 234                                                 | 241                                                 | 250                                                      | 257                                      | 312                                |  |
| 240                                                | 247                                                         | 257                                           | 312                                                      | 318                                      | 322                                   | -                                                      | _                                    | 327                                   | 331                                                         | 335                                                 | 342                                                 | 351                                                      | 358                                      | 413                                |  |
| 335                                                | 342                                                         | 352                                           | 407                                                      | 413                                      | 417                                   | -                                                      | _                                    | 422                                   | 426                                                         | 430                                                 | 437                                                 | 446                                                      | 453                                      | 508                                |  |
| 440                                                | 447                                                         | 457                                           | 512                                                      | 518                                      | 522                                   | _                                                      | _                                    | 527                                   | 531                                                         | 535                                                 | 542                                                 | 551                                                      | 558                                      | 613                                |  |
| 540                                                | 547                                                         | 557                                           | 612                                                      | 616                                      | 620                                   | _                                                      | _                                    | 624                                   | 628                                                         | 632                                                 | 639                                                 | 648                                                      | 655                                      | 710                                |  |
| 640                                                | 645                                                         | 653                                           | 706                                                      | 710                                      | 714                                   | _                                                      | _                                    | 718                                   | 722                                                         | 726                                                 | 733                                                 | 742                                                      | 749                                      | 804<br>909                         |  |
| 745<br>845                                         | 750<br>850                                                  | 758<br>858                                    | 811<br>911                                               | 815<br>915                               | 819<br>919                            | _                                                      | _                                    | 823<br>923                            | 827<br>927                                                  | 831<br>931                                          | 838<br>938                                          | 847<br>947                                               | 854<br>954                               | 1009                               |  |
| 945                                                | 950                                                         | 958                                           | 1011                                                     | 1015                                     | 1019                                  | _                                                      | _                                    | 1023                                  | 1027                                                        | 1031                                                | 1037                                                | 1045                                                     | 1050                                     | 1009                               |  |
| 1045                                               | 1050                                                        | 1058                                          | 1111                                                     | 1115                                     | 1119                                  |                                                        |                                      | 1123                                  | 1127                                                        | 1131                                                | 1137                                                | 1145                                                     | 1150                                     |                                    |  |
|                                                    | 2030                                                        |                                               |                                                          |                                          |                                       |                                                        |                                      |                                       |                                                             |                                                     |                                                     |                                                          |                                          |                                    |  |
| 1145                                               | 1150                                                        | 1158                                          | 1209                                                     | 1213                                     | 1217                                  | _                                                      | _                                    | 1221                                  | 1225                                                        | 1229                                                | 1235                                                | 1243                                                     | 1248                                     | _                                  |  |