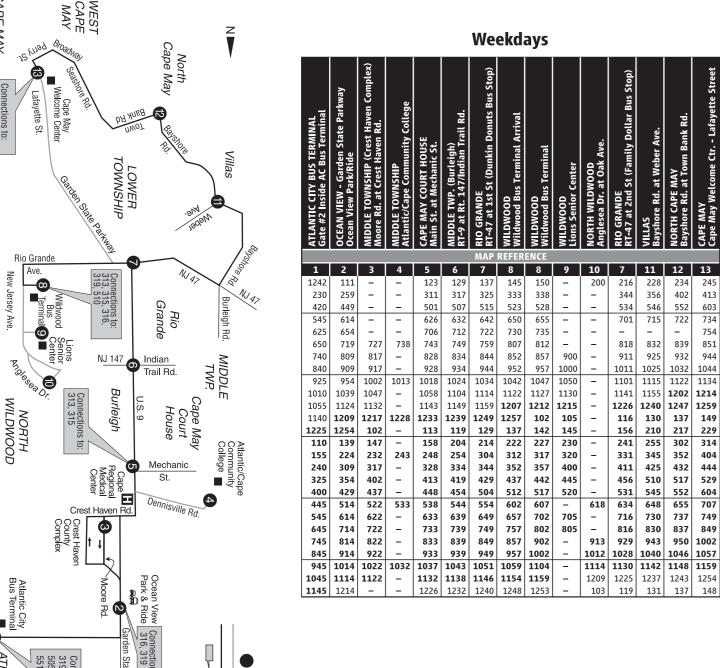

### **Important Changes** what's new for riders

The weekday, Saturday, and Sunday schedules have been adjusted to non summer levels. Please note some new arrival and departure times.

Weekdays

517 | 530 | 538 | 543 |